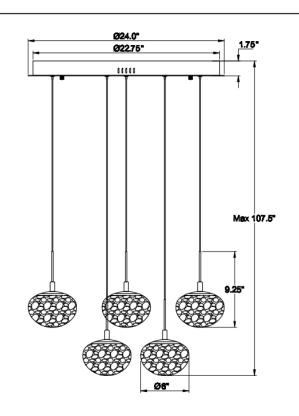

## **Specifications:**

Model#:12121-030 Finish:Antique Brass Glass/Shade:D6" x H4.25" Material: Steel+Aluminum+Natural Alabaster Dimension: D24" x H9.25" Lamping: Integrated LED Wattage: 9 x 8W Voltage:120V Color Temperature: 3000K CRI:90 Delivered Lumen:3600Im Dimmable:Yes Max. Height:105.25" Canopy Dimension:D24" x H1.75" Product Weight:41.3 lbs.

Fixtures weighing 35 lbs. or more must be supported and installed independently of the ceiling outlet (junction) box and require additional support in the ceiling where the fixture is being installed