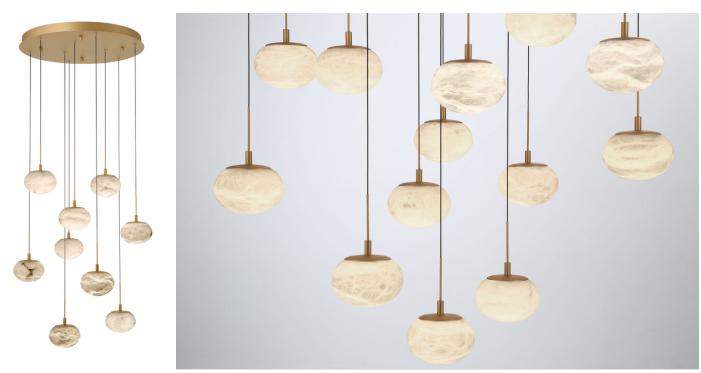

## Calcolo, 9 Light LED Pendant, Painted Antique Brass

## **Specifications:**

Model#:12121-030 Finish:Antique Brass Glass/Shade:D6" x H4.25" Material: Steel+Aluminum+Natural Alabaster Dimension: D24" x H9.25" Lamping: Integrated LED Wattage: 9 x 8W Voltage:120V Color Temperature: 3000K CRI:90 Delivered Lumen:3600Im Dimmable:Yes Max. Height:105.25" Canopy Dimension:D24" x H1.75" Product Weight:41.3 lbs.